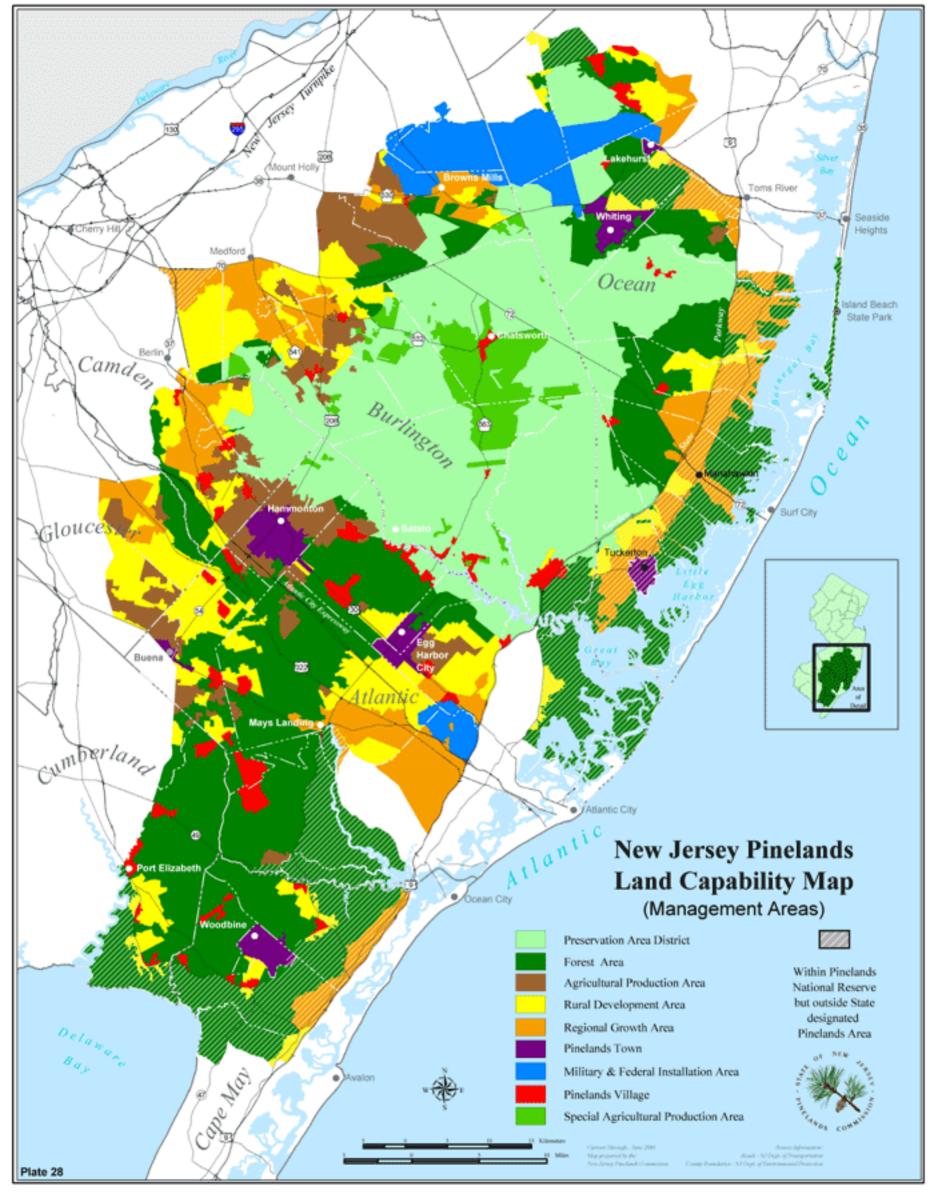

rmation supplied by the Natural Heritage Program summarizes existing data known to the program at the time of the request regarding the biological elements or locations in question. They should never be regarded as final statements on the elements or areas being considered, nor should they be substituted for on-site surveys required for environmental assessments.

\* NOTE: This is not a complete map of rare and endangered species habitat for this area. It reflects data on known occurrences compiled as of OCTOBER 1997. It includes both historically and recently documented habitat. Additional occurrences may be found on unsurveyed habitat. For more information contact the Office of Natural Lands Management CN404, Trenton, NJ 08625.

## Great Egg Harbor River Recreational and Scenic Areas





#### Channel Length and Water Frontage Great Egg Harbor River



5.03

3.18

30.28

5.23

14.97

8.19

5.30

11.85

34.71

18.40

321.53

**Gravelly Run** 

South River

Stephen Creek

Gibson Creek

English Creek Lakes Creek

Middle River Patcong Creek

Tuckahoe River Cedar Swamp Creek

**Great Egg Harbor (total)** 

Miry Run

2.52

1.59

15.14

2.62

7.49

4.09

2.65

5.92

17.36

9.20

160.76

| Municipality    | Channel Length(mi)* | Frontage (mi) |
|-----------------|---------------------|---------------|
| Buena Vista Twp | 1.67                | 3.35          |
| Egg Harbor Twp  | 25.13               | 31.89         |
| Estell Manor    | 38.87               | 50.81         |
| Folsom Boro     | 8.89                | 17.77         |
| Hamilton Twp    | 52.53               | 98.16