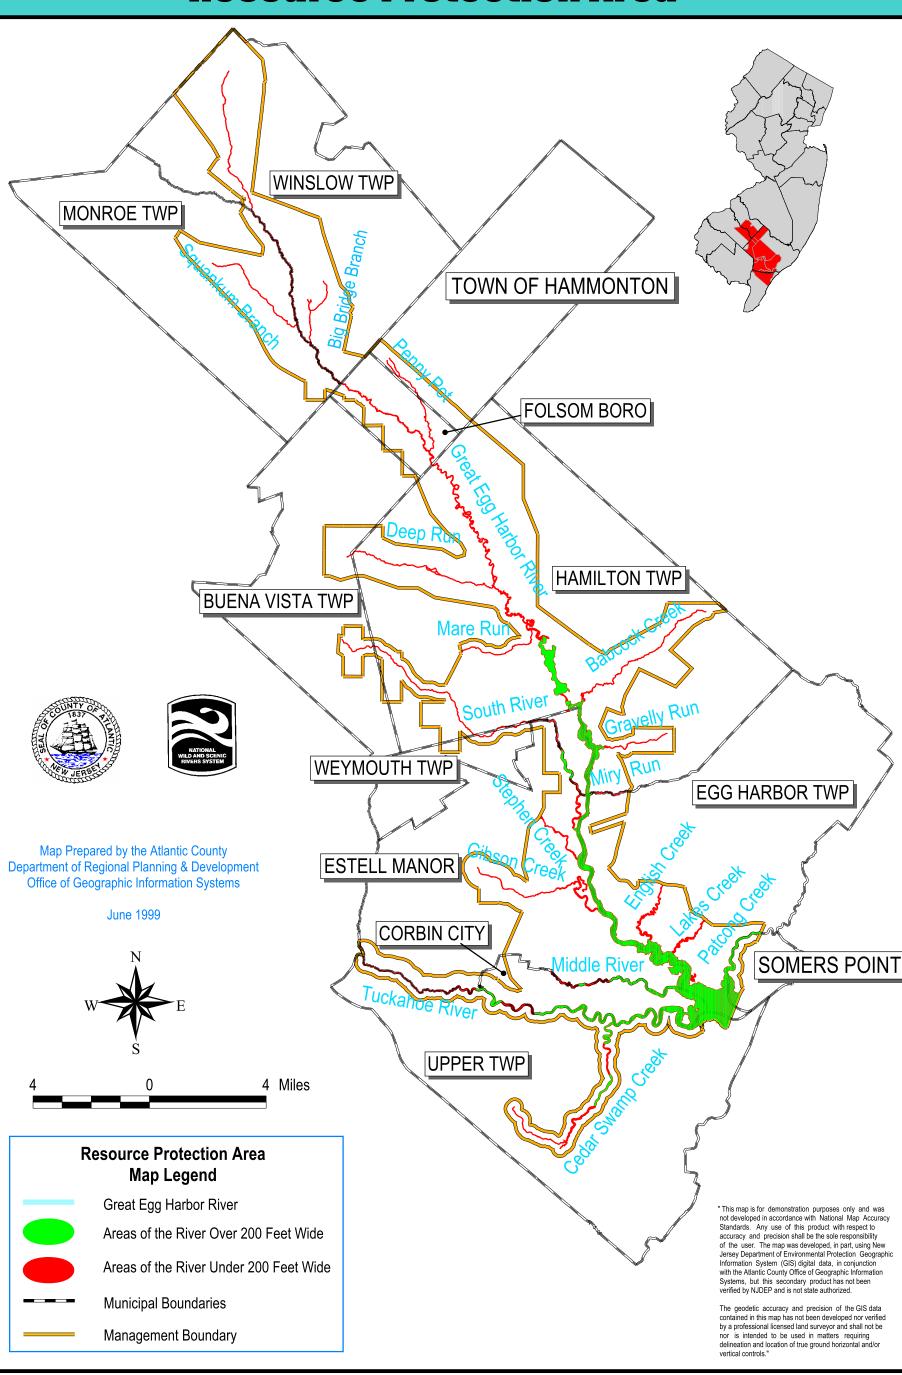

# Great Egg Harbor River Resource Protection Area

#### Channel Length and Water Frontage Great Egg Harbor River

5.03

3.18

30.28

5.23

14.97

8.19

5.30

11.85

34.71

18.40

321.53

**Gravelly Run** 

South River

Stephen Creek

Gibson Creek

English Creek Lakes Creek

Middle River Patcong Creek

Tuckahoe River Cedar Swamp Creek

**Great Egg Harbor (total)** 

Miry Run

2.52

1.59

15.14

2.62

7.49

4.09

2.65

5.92

17.36

9.20

160.76

| Municipality    | Channel Length(mi)* | Frontage (mi) |
|-----------------|---------------------|---------------|
| Buena Vista Twp | 1.67                | 3.35          |
| Egg Harbor Twp  | 25.13               | 31.89         |
| Estell Manor    | 38.87               | 50.81         |
| Folsom Boro     | 8.89                | 17.77         |
| Hamilton Twp    | 52.53               | 98.16         |
| Hammonton       | 2.53                | 5.07          |
| Monroe Twp      | 13.24               | 17.58         |
| Somers Point    | 3.69                | 3.69          |
| Upper Twp       | 28.08               | 37.27         |
| Weymouth Twp    | 9.32                | 10.53         |
| Winslow Twp     | 17.65               | 26.39         |
| Corbin City     | 19.01               | 19.01         |