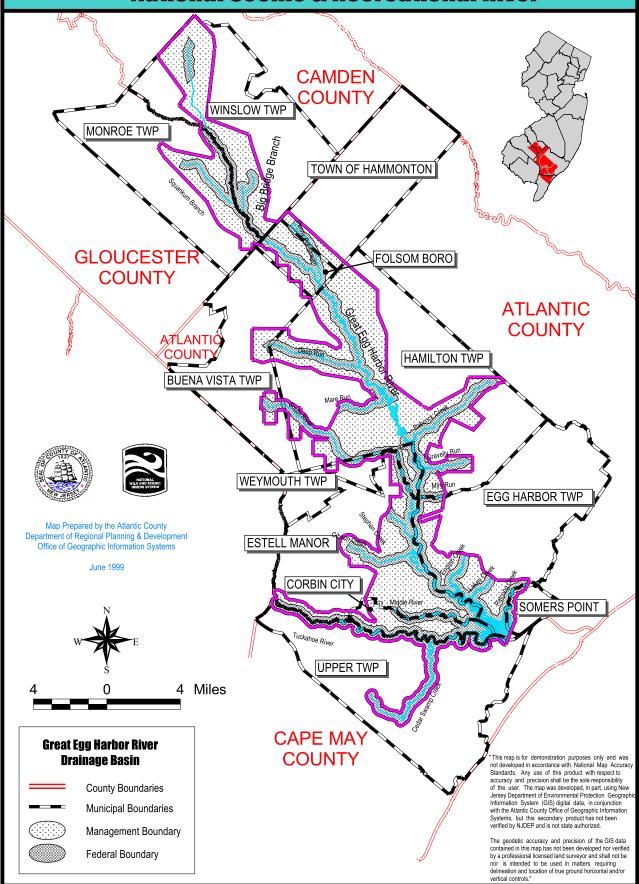

# Great Egg Harbor National Scenic & Recreational River



#### Rare & Endangered Species Great Egg Harbor River



### Rare & Endangered Species Great Egg Harbor River

The quantity and quality of data collected by the Natural Heritage Program is dependent on the research and observations of many individuals and organizations. Not all of this information Is the result of comprehensive or site-specific surveys. Some natural areas In New Jersey have never been thoroughly surveyed. As a result, new locations for plant and animal species are continuously added to the database. Since data acquisition is a dynamic, ongoing process, the Natural Heritage Program cannot provide a definitive statement on the presence, absence, or condition of biological elements in any part of New Jersey. Information supplied by the Natural Heritage Program summarizes ex