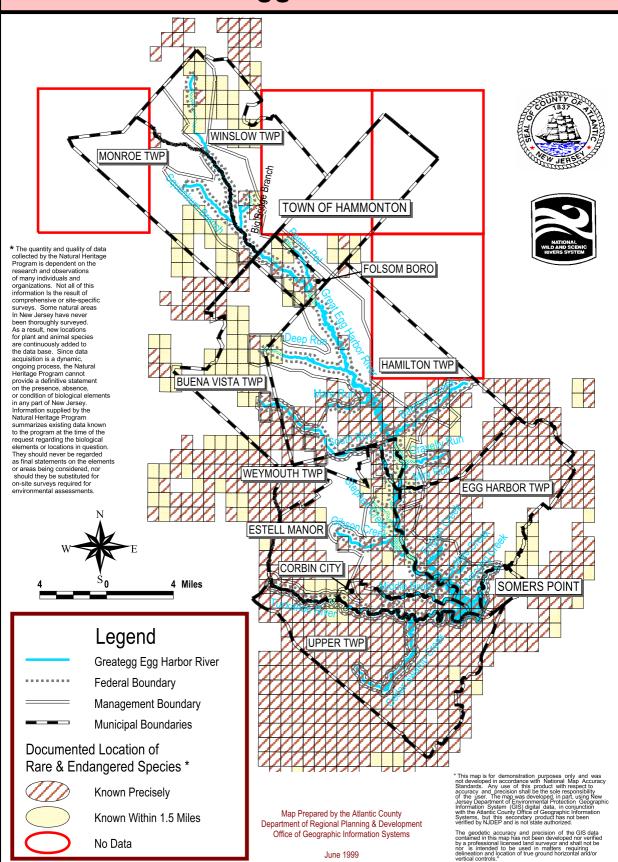

#### Rare & Endangered Species Great Egg Harbor River

### Rare & Endangered Species Great Egg Harbor River

The quantity and quality of data collected by the Natural Heritage Program is dependent on the research and observations of many individuals and organizations. Not all of this information Is the result of comprehensive or site-specific surveys. Some natural areas In New Jersey have never been thoroughly surveyed. As a result, new locations for plant and animal species are continuously added to the database. Since data acquisition is a dynamic, ongoing process, the Natural Heritage Program cannot provide a definitive statement on the presence, absence, or condition of biological elements in any part of New Jersey. Information supplied by the Natural Heritage Program summarizes existing data known to the program at the time of the request regarding the biological elements or locations in question. They should never be regarded as final statements on the elements or areas being considered, nor should they be substituted for on-site surveys required for environmental assessments.

\* NOTE: This is not a complete map of rare and endangered species habitat for this area. It reflects data on known occurrences compiled as of OCTOBER 1997. It includes both historically and recently documented habitat. Additional occurrences may be found on unsurveyed habitat. For more information contact the Office of Natural Lands Management CN404, Trenton, NJ 08625.