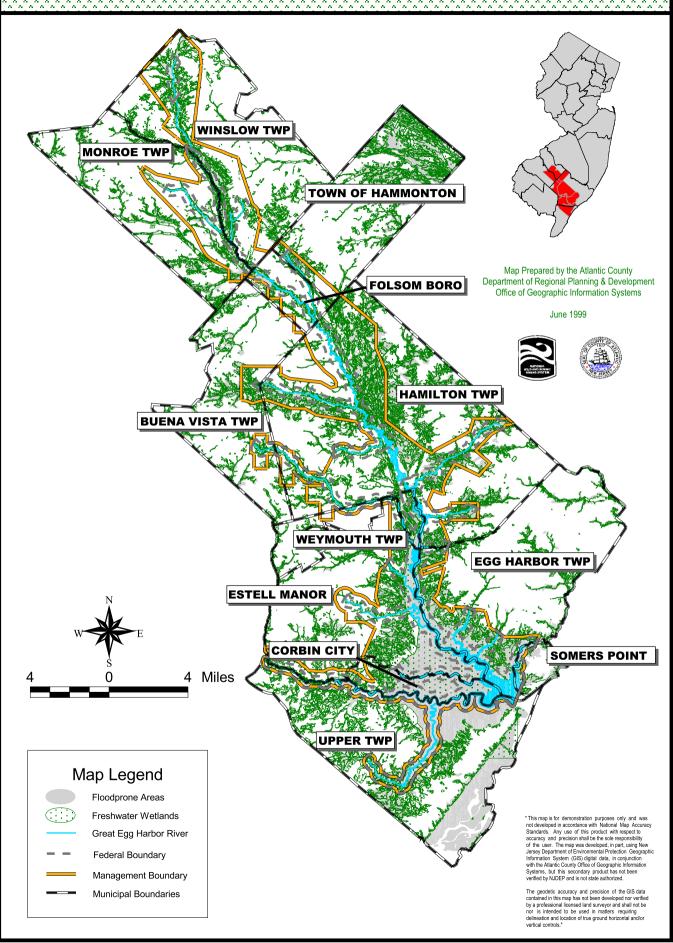

#### Wetlands and Flood Prone Areas Great Egy Harbor Scenic & Recreational River