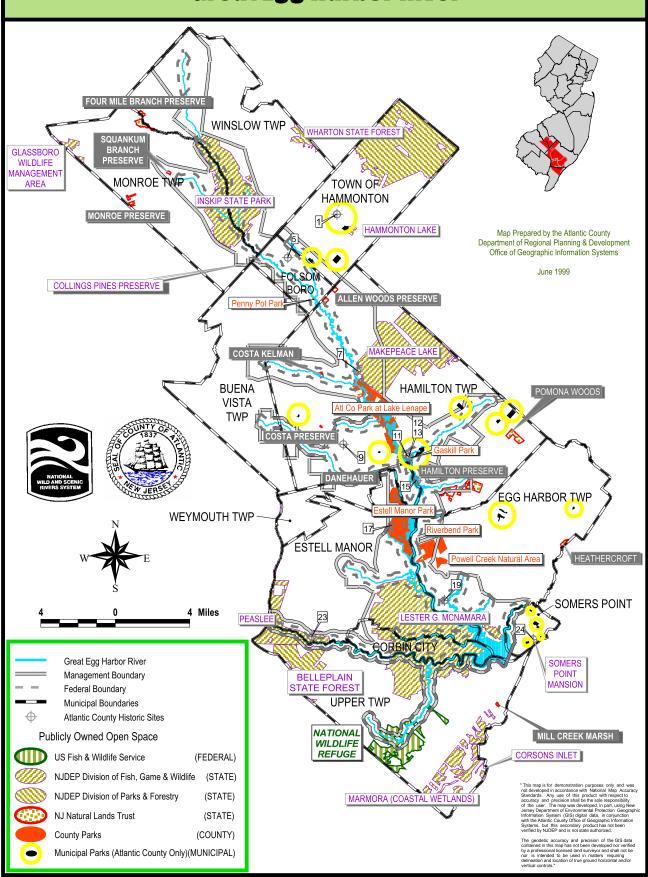

#### Publicly Owned Open Space and Historic Sites Great Egg Harbor River

#### Publicly Owned Open Space and Historic Sites Great Egg Harbor River

| No. | Historic Sites (Atlantic County only) |  |  |
|-----|---------------------------------------|--|--|
| 1   | William L. Black House                |  |  |
| 5   | Jacobus Evangelical Lutheran Church   |  |  |
| 7   | Weymouth Furnace                      |  |  |
| 9   | Balic Winery                          |  |  |
| 11  | Mays Landing Presbyterian Church      |  |  |
| 12  | Samuel Richards Hotel                 |  |  |
| 13  | American Hotel                        |  |  |
| 15  | Schooner Weymouth Wreck               |  |  |
| 17  | Estellville Glassworks District       |  |  |
| 19  | Captain Jeffreys Burial Marker        |  |  |
| 23  | Head of River Church                  |  |  |
| 24  | Somers Mansion                        |  |  |

|                          |                                         | Agency                                                                                                                                                                                                                                                                                                                                                                                                                                                                                                                                                                                                                                                                                                                                                                                                                                                                                                                                                                                                                                                               |
|--------------------------|-----------------------------------------|----------------------------------------------------------------------------------------------------------------------------------------------------------------------------------------------------------------------------------------------------------------------------------------------------------------------------------------------------------------------------------------------------------------------------------------------------------------------------------------------------------------------------------------------------------------------------------------------------------------------------------------------------------------------------------------------------------------------------------------------------------------------------------------------------------------------------------------------------------------------------------------------------------------------------------------------------------------------------------------------------------------------------------------------------------------------|
| Park                     | 43.95                                   | Atlantic County                                                                                                                                                                                                                                                                                                                                                                                                                                                                                                                                                                                                                                                                                                                                                                                                                                                                                                                                                                                                                                                      |
| Park                     | 1811.09                                 | Atlantic County                                                                                                                                                                                                                                                                                                                                                                                                                                                                                                                                                                                                                                                                                                                                                                                                                                                                                                                                                                                                                                                      |
| Park                     | 8.82                                    | Atlantic County                                                                                                                                                                                                                                                                                                                                                                                                                                                                                                                                                                                                                                                                                                                                                                                                                                                                                                                                                                                                                                                      |
| Park                     | 63.25                                   | Atlantic County                                                                                                                                                                                                                                                                                                                                                                                                                                                                                                                                                                                                                                                                                                                                                                                                                                                                                                                                                                                                                                                      |
| Park                     | 5.20                                    | Atlantic County                                                                                                                                                                                                                                                                                                                                                                                                                                                                                                                                                                                                                                                                                                                                                                                                                                                                                                                                                                                                                                                      |
| Park                     | 1708.06                                 | Atlantic County                                                                                                                                                                                                                                                                                                                                                                                                                                                                                                                                                                                                                                                                                                                                                                                                                                                                                                                                                                                                                                                      |
| Park                     | 0.57                                    | Atlantic County                                                                                                                                                                                                                                                                                                                                                                                                                                                                                                                                                                                                                                                                                                                                                                                                                                                                                                                                                                                                                                                      |
| Park                     | 20.85                                   | Atlantic County                                                                                                                                                                                                                                                                                                                                                                                                                                                                                                                                                                                                                                                                                                                                                                                                                                                                                                                                                                                                                                                      |
| Park/Open Space          | 148.78                                  | Atlantic County                                                                                                                                                                                                                                                                                                                                                                                                                                                                                                                                                                                                                                                                                                                                                                                                                                                                                                                                                                                                                                                      |
| Park                     | 457.29                                  | Atlantic County                                                                                                                                                                                                                                                                                                                                                                                                                                                                                                                                                                                                                                                                                                                                                                                                                                                                                                                                                                                                                                                      |
| Park                     | 203.25                                  | Atlantic County                                                                                                                                                                                                                                                                                                                                                                                                                                                                                                                                                                                                                                                                                                                                                                                                                                                                                                                                                                                                                                                      |
| Park                     | 0.65                                    | Atlantic County                                                                                                                                                                                                                                                                                                                                                                                                                                                                                                                                                                                                                                                                                                                                                                                                                                                                                                                                                                                                                                                      |
| Park                     | 3.41                                    | Atlantic County                                                                                                                                                                                                                                                                                                                                                                                                                                                                                                                                                                                                                                                                                                                                                                                                                                                                                                                                                                                                                                                      |
| PRESERVE                 | 79.11                                   | NJ Natural Lands Trust                                                                                                                                                                                                                                                                                                                                                                                                                                                                                                                                                                                                                                                                                                                                                                                                                                                                                                                                                                                                                                               |
| STATE FOREST             | 10163.60                                | NJDEP Division of Parks & Forestry                                                                                                                                                                                                                                                                                                                                                                                                                                                                                                                                                                                                                                                                                                                                                                                                                                                                                                                                                                                                                                   |
| PRESERVE                 | 5.71                                    | NJ Natural Lands Trust                                                                                                                                                                                                                                                                                                                                                                                                                                                                                                                                                                                                                                                                                                                                                                                                                                                                                                                                                                                                                                               |
| STATE PARK               | 136.92                                  | NJDEP Division of Parks & Forestry                                                                                                                                                                                                                                                                                                                                                                                                                                                                                                                                                                                                                                                                                                                                                                                                                                                                                                                                                                                                                                   |
| PRESERVE                 | 4.67                                    | NJ Natural Lands Trust                                                                                                                                                                                                                                                                                                                                                                                                                                                                                                                                                                                                                                                                                                                                                                                                                                                                                                                                                                                                                                               |
| PRESERVE                 | 4.49                                    | NJ Natural Lands Trust                                                                                                                                                                                                                                                                                                                                                                                                                                                                                                                                                                                                                                                                                                                                                                                                                                                                                                                                                                                                                                               |
| PRESERVE                 | 23.25                                   | NJ Natural Lands Trust                                                                                                                                                                                                                                                                                                                                                                                                                                                                                                                                                                                                                                                                                                                                                                                                                                                                                                                                                                                                                                               |
| PRESERVE                 | 9.44                                    | NJ Natural Lands Trust                                                                                                                                                                                                                                                                                                                                                                                                                                                                                                                                                                                                                                                                                                                                                                                                                                                                                                                                                                                                                                               |
| PRESERVE                 | 158.54                                  | NJ Natural Lands Trust                                                                                                                                                                                                                                                                                                                                                                                                                                                                                                                                                                                                                                                                                                                                                                                                                                                                                                                                                                                                                                               |
| WILDLIFE MANAGEMENT AREA | 2341.46                                 | NJDEP Division of Fish, Game & Wildlife                                                                                                                                                                                                                                                                                                                                                                                                                                                                                                                                                                                                                                                                                                                                                                                                                                                                                                                                                                                                                              |
| PRESERVE                 | 476.06                                  | NJ Natural Lands Trust                                                                                                                                                                                                                                                                                                                                                                                                                                                                                                                                                                                                                                                                                                                                                                                                                                                                                                                                                                                                                                               |
| MISC                     | 96.00                                   | NJDEP Division of Parks & Forestry                                                                                                                                                                                                                                                                                                                                                                                                                                                                                                                                                                                                                                                                                                                                                                                                                                                                                                                                                                                                                                   |
| PRESERVE                 | 49.34                                   | NJ Natural Lands Trust                                                                                                                                                                                                                                                                                                                                                                                                                                                                                                                                                                                                                                                                                                                                                                                                                                                                                                                                                                                                                                               |
| WILDLIFE MANAGEMENT AREA | 14462.81                                | NJDEP Division of Fish, Game & Wildlife                                                                                                                                                                                                                                                                                                                                                                                                                                                                                                                                                                                                                                                                                                                                                                                                                                                                                                                                                                                                                              |
| WILDLIFE MANAGEMENT AREA | 7190.25                                 | NJDEP Division of Fish, Game & Wildlife                                                                                                                                                                                                                                                                                                                                                                                                                                                                                                                                                                                                                                                                                                                                                                                                                                                                                                                                                                                                                              |
| WILDLIFE MANAGEMENT AREA | 2480.32                                 | NJDEP Division of Fish, Game & Wildlife                                                                                                                                                                                                                                                                                                                                                                                                                                                                                                                                                                                                                                                                                                                                                                                                                                                                                                                                                                                                                              |
| PRESERVE                 | 12.55                                   | NJ Natural Lands Trust                                                                                                                                                                                                                                                                                                                                                                                                                                                                                                                                                                                                                                                                                                                                                                                                                                                                                                                                                                                                                                               |
| PRESERVE                 | 55.40                                   | NJ Natural Lands Trust                                                                                                                                                                                                                                                                                                                                                                                                                                                                                                                                                                                                                                                                                                                                                                                                                                                                                                                                                                                                                                               |
| NATIONAL WILDLIFE REFUGE | 2428.25                                 | US Fish & Wildlife Service                                                                                                                                                                                                                                                                                                                                                                                                                                                                                                                                                                                                                                                                                                                                                                                                                                                                                                                                                                                                                                           |
| WILDLIFE MANAGEMENT AREA | 19213.50                                | NJDEP Division of Fish, Game & Wildlife                                                                                                                                                                                                                                                                                                                                                                                                                                                                                                                                                                                                                                                                                                                                                                                                                                                                                                                                                                                                                              |
| PRESERVE                 | 176.47                                  | NJ Natural Lands Trust                                                                                                                                                                                                                                                                                                                                                                                                                                                                                                                                                                                                                                                                                                                                                                                                                                                                                                                                                                                                                                               |
| HISTORIC SITE            | 0.58                                    | NJDEP Division of Parks & Forestry                                                                                                                                                                                                                                                                                                                                                                                                                                                                                                                                                                                                                                                                                                                                                                                                                                                                                                                                                                                                                                   |
| PRESERVE                 | 16.60                                   | NJ Natural Lands Trust                                                                                                                                                                                                                                                                                                                                                                                                                                                                                                                                                                                                                                                                                                                                                                                                                                                                                                                                                                                                                                               |
| STATE PARK               | 100682.11                               | NJDEP Division of Parks & Forestry                                                                                                                                                                                                                                                                                                                                                                                                                                                                                                                                                                                                                                                                                                                                                                                                                                                                                                                                                                                                                                   |
| WILDLIFE MANAGEMENT AREA | 7053.20                                 | NJDEP Division of Fish, Game & Wildlife                                                                                                                                                                                                                                                                                                                                                                                                                                                                                                                                                                                                                                                                                                                                                                                                                                                                                                                                                                                                                              |
|                          | Park Park Park Park Park Park Park Park | Park         1811.09           Park         8.82           Park         63.25           Park         5.20           Park         1708.06           Park         0.57           Park         20.85           Park/Open Space         148.78           Park         457.29           Park         203.25           Park         0.65           Park         3.41           PRESERVE         79.11           STATE FOREST         10163.60           PRESERVE         5.71           STATE PARK         136.92           PRESERVE         4.67           PRESERVE         4.49           PRESERVE         9.44           PRESERVE         9.44           PRESERVE         158.54           WILDLIFE MANAGEMENT AREA         2341.46           PRESERVE         49.34           WILDLIFE MANAGEMENT AREA         14462.81           WILDLIFE MANAGEMENT AREA         14462.81           WILDLIFE MANAGEMENT AREA         2480.32           PRESERVE         55.40           NATIONAL WILDLIFE REFUGE         2428.25           WILDLIFE MANAGEMENT AREA         19213.50 |