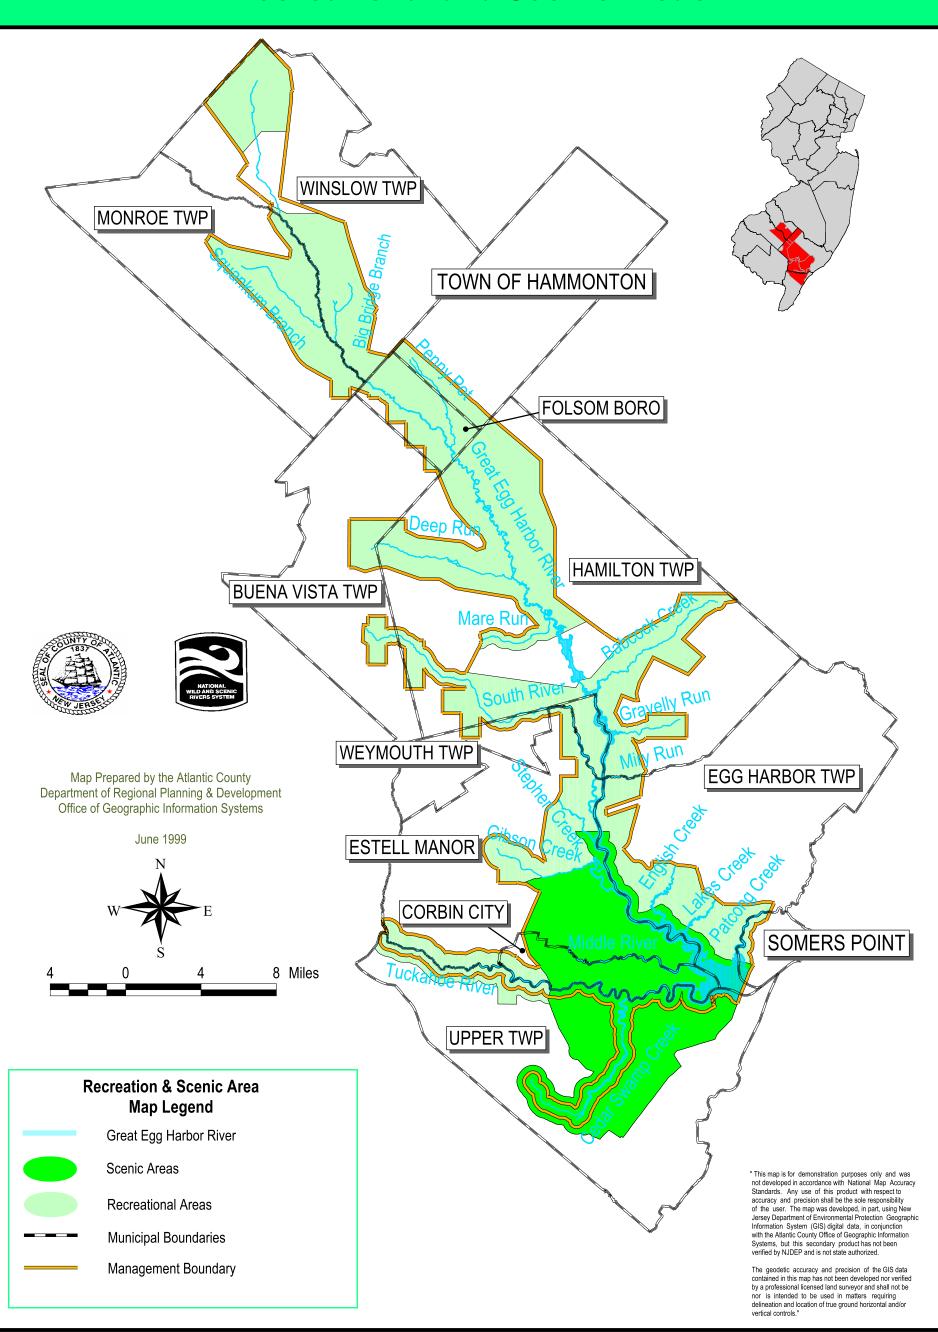

formation supplied by the Natural Heritage Program summarizes existing data known to the program at the time of the request regarding the biological elements or locations in question. They should never be regarded as final statements on the elements or areas being considered, nor should they be substituted for on-site surveys required for environmental assessments.

\* NOTE: This is not a complete map of rare and endangered species habitat for this area. It reflects data on known occurrences compiled as of OCTOBER 1997. It includes both historically and recently documented habitat. Additional occurrences may be found on unsurveyed habitat. For more information contact the Office of Natural Lands Management CN404, Trenton, NJ 08625.

## Great Egg Harbor River Recreational and Scenic Areas





#### Channel Length and Water Frontage Great Egg Harbor River



5.03

3.18

30.28

5.23

14.97

8.19

5.30

11.85

34.71

18.40

321.53

**Gravelly Run** 

South River

Stephen Creek

Gibson Creek

English Creek Lakes Creek

Middle River Patcong Creek

Tuckahoe River Cedar Swamp Creek

**Great Egg Harbor (total)** 

Miry Run

2.52

1.59

15.14

2.62

7.49

4.09

2.65

5.92

17.36

9.20

160.76

| Municipality    | Channel Length(mi)* | Frontage (mi) |
|-----------------|---------------------|---------------|
| Buena Vista Twp | 1.67                | 3.35          |
| Egg Harbor Twp  | 25.13               | 31.89         |
| Estell Manor    | 38.87               | 50.81         |
| Folsom Boro     | 8.89                | 17.77         |
| Hamilton Twp    | 52.53               | 98.16