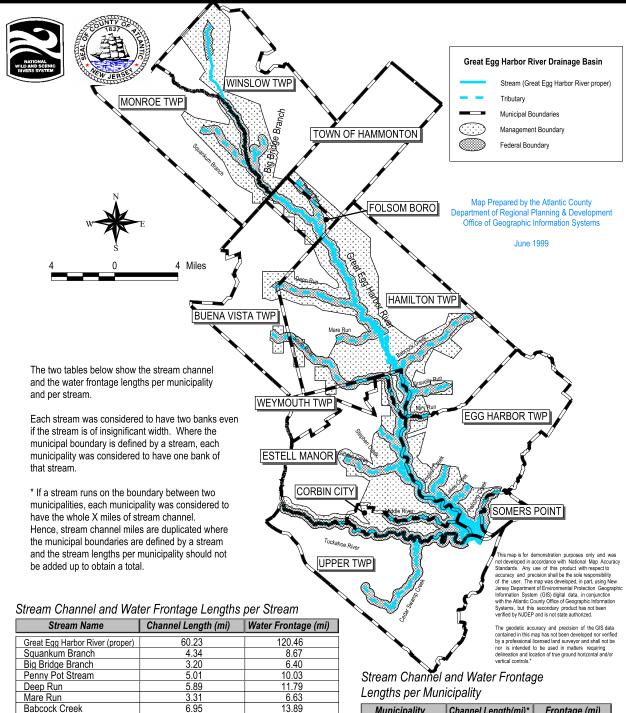

## Great Egg Harbor River Recreational and Scenic Areas

#### Channel Length and Water Frontage Great Egg Harbor River

5.03

3.18

30.28

5.23

14.97

8.19

5.30

11.85

34.71

18.40

321.53

**Gravelly Run** 

South River

Stephen Creek

Gibson Creek

English Creek Lakes Creek

Middle River Patcong Creek

Tuckahoe River Cedar Swamp Creek

**Great Egg Harbor (total)** 

Miry Run

2.52

1.59

15.14

2.62

7.49

4.09

2.65

5.92

17.36

9.20

160.76

| Municipality    | Channel Length(mi)* | Frontage (mi) |
|-----------------|---------------------|---------------|
| Buena Vista Twp | 1.67                | 3.35          |
| Egg Harbor Twp  | 25.13               | 31.89         |
| Estell Manor    | 38.87               | 50.81         |
| Folsom Boro     | 8.89                | 17.77         |
| Hamilton Twp    | 52.53               | 98.16         |
| Hammonton       | 2.53                | 5.07          |
| Monroe Twp      | 13.24               | 17.58         |
| Somers Point    | 3.69                | 3.69          |
| Upper Twp       | 28.08               | 37.27         |
| Weymouth Twp    | 9.32                | 10.53         |
| Winslow Twp     | 17.65               | 26.39         |
| Corbin City     | 19.01               | 19.01         |