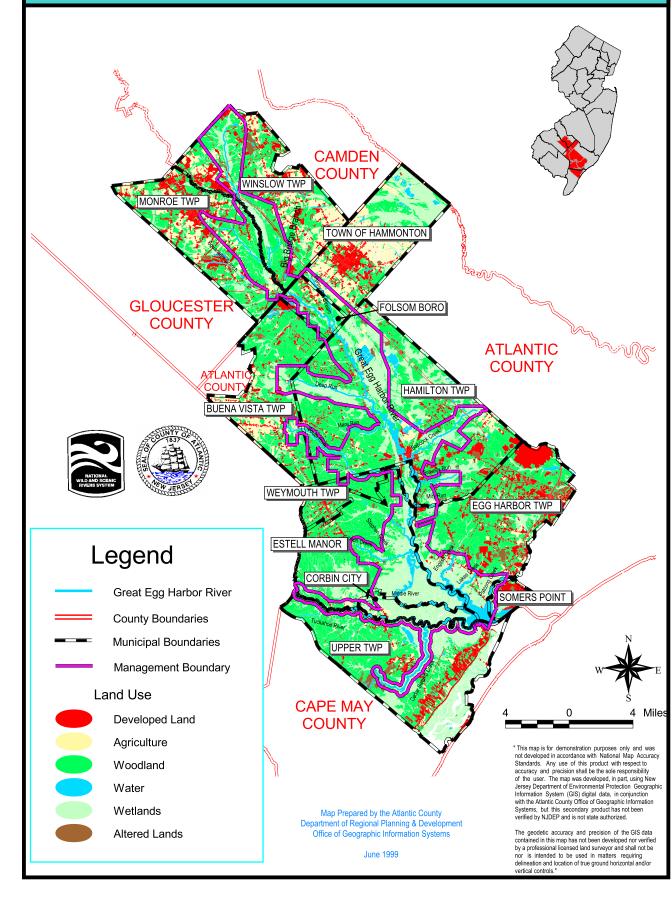

| 3.35          |
| Egg Harbor Twp  | 25.13               | 31.89         |
| Estell Manor    | 38.87               | 50.81         |
| Folsom Boro     | 8.89                | 17.77         |
| Hamilton Twp    | 52.53               | 98.16         |
| Hammonton       | 2.53                | 5.07          |
| Monroe Twp      | 13.24               | 17.58         |
| Somers Point    | 3.69                | 3.69          |
| Upper Twp       | 28.08               | 37.27         |
| Weymouth Twp    | 9.32                | 10.53         |
| Winslow Twp     | 17.65               | 26.39         |
| Corbin City     | 19.01               | 19.01         |

#### Wetlands and Flood Prone Areas Great Egy Harbor Scenic & Recreational River



#### Generalized Land-use Great Egg Harbor River



#### Publicly Owned Open Space and Historic Sites Great Egg Harbor River



#### Publicly Owned Open Space and Historic Sites Great Egg Harbor River







| No. | Historic Sites (Atlantic County only) |  |  |
|-----|---------------------------------------|--|--|
| 1   | William L. Black House                |  |  |
| 5   | Jacobus Evangelical Lutheran Church   |  |  |
| 7   | Weymouth Furnace                      |  |  |
| 9   | Balic Winery                          |  |  |
| 11  | Mays Landing Presbyterian Church      |  |  |
| 12  | Samuel Richards Hotel                 |  |  |
| 13  | American Hotel                        |  |  |
| 15  | Schooner Weymouth Wreck               |  |  |
| 17  | Estellville Glassworks District       |  |  |
| 19  | Captain Jeffreys Burial Marker        |